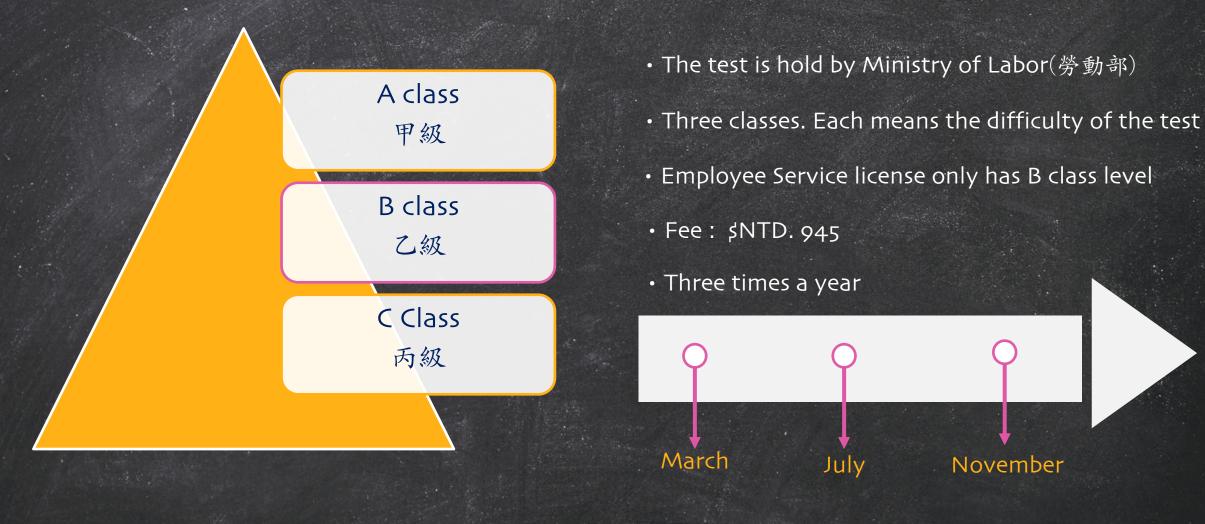

#### About the License 全國技術士檢定 National License

就業服務技術士檢定 Employee Service License

Two main parts are included in the test

- 80 questions
- 120mins

ple choice

 60 questions only have ONE correct answer

- 20 questions have more than ONE correct answer
- Total score is 100, pass with 60 grades